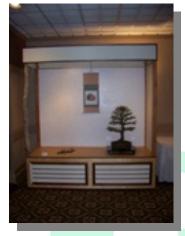

# 28<sup>th</sup> Annual Mid Atlantic Bonsai Spring Festival 2011

April 15 – 17 – Holiday Inn Harrisburg-Hershey, PA Featured Artists: Yasuo Mitsuya – from Japan Kathy Shaner – from California Steve Tolley – from the UK